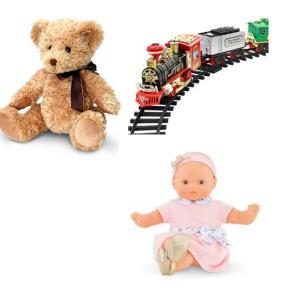

#### Enquiries

What's my toy made of? How have toys changed over time? How do I keep my teddy warm and dry? What is a designer? What is my hat made of?

#### Key Facts

Some materials can be changed by squashing, bending, twisting and stretching. Some toys have changed over time. Stephen Jones is a famous milliner. A milliner is a person who designs and sells hats. Most toys have their origins in the late 18<sup>th</sup> century. These include dolls, hobbyhorses, stick horses, kites and puzzles.

### Key Dates

18<sup>th</sup> Century: Early dolls in England were made of wood.
19th Century: Technological advances meant that jigsaw puzzles were made from printed-paper glued onto wood and cut into shapes.
1840s Toy trains started to appear.
1870: Abacuses are produced.
1890s: As the industrial revolution developed so did mass-produced toys.
Early 20<sup>th</sup> century: more elaborate cars are produced.
The first toy car is created.
1920s and 30s – Cartoon characters such as Felix the Cat and Mickey Mouse had widespread appeal.
1950: The television became a focus of family entertainment including programmes such as Sooty and Muffin the Mule.