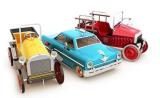

### Key Dates

18<sup>th</sup> Century: Early dolls in England were made of wood.
19th Century: Technological advances meant that jigsaw puzzles were made from printed-paper glued onto wood and cut into shapes.
1840s Toy trains started to appear.
1870: Abacuses are produced.
1890s: As the industrial revolution developed so did mass-produced toys.
Early 20<sup>th</sup> century: more elaborate cars are produced.
The first toy car is created.
1920s and 30s – Cartoon characters such as Felix the Cat and Mickey Mouse had widespread appeal.
1950: The television became a focus of family entertainment including programmes such as Sooty and Muffin the Mule.